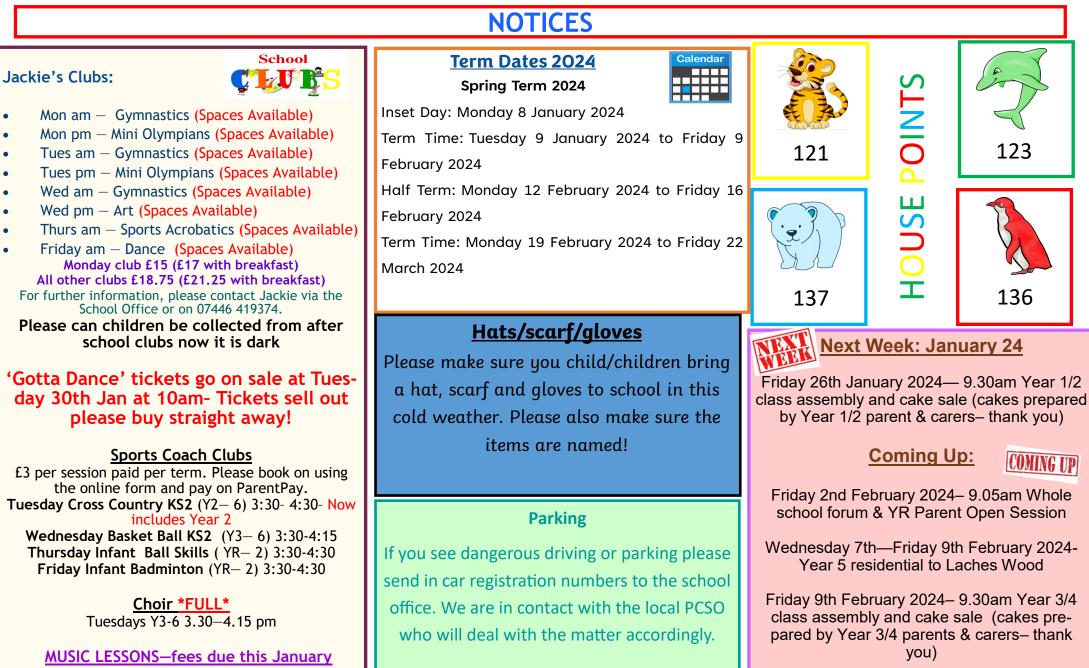

#### Music fees are due in January–please pay via Parentpay.

Friday 9th February 2024- Break up for half

term.